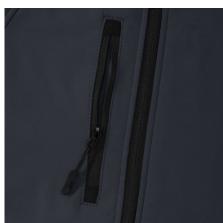

## **Specification**

Russell vest Softshell Material 8% elastin (3 layers softshel material), 92% polyester, 340g. High resistance to wind and rain. Three coats of softshell material, Outer layer of smooth, woven layer of softshel fabric and polar layer for warmth and comfort. Two side pockets and a breast pocket, cibzar. Machine wash up to 0C, low temperature dryer without softener Packing 1 / card 30