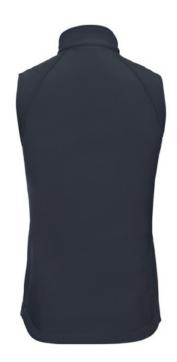

## **RUSSELL WOMEN'S SOFT SHELL GILET**

## **Specification**

Russell vest Softshell Material 8% elastin (3 layers softshel material), 92% polyester, 340g. High resistance to wind and rain. Three coats of softshell material, Outer layer of smooth, woven layer of softshel fabric and polar layer for warmth and comfort. Two side pockets and a breast pocket, cibzar. Machine wash up to 0C, low temperature dryer without softener Packing 1 / card 30