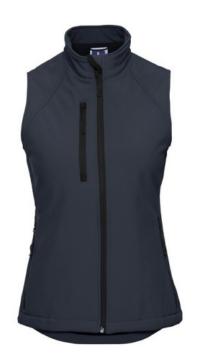

## **RUSSELL WOMEN'S SOFT SHELL GILET**

## **Specification**

Russell vest Softshell Material 8% elastin (3 layers softshel material), 92% polyester, 340g. High resistance to wind and rain. Three coats of softshell material, Outer layer of smooth, woven layer of softshel fabric and polar layer for warmth and comfort. Two side pockets and a breast pocket, cibzar. Machine wash up to 0C, low temperature dryer without softener Packing 1 / card 30